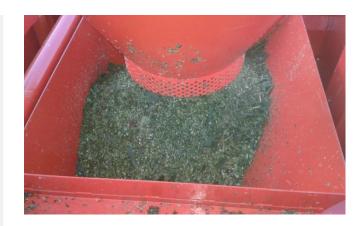

#### Storage hopper

Floor conveyor with chains and bars

Hydraulic functioning

Double watertightness bottom with cleaning trapdoor

Large hopper (3.5 m3)