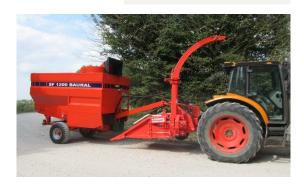

## SF1200 Silager

### A simple plot and multi-varieties silager designed to meet your needs

Completely suited and developed by BAURAL

Efficient and robust design

Adaptable on every tractor

Fast row-edging

Quick silage and cleaning avoiding mixture

Efficient header and chopper

Storage hopper with large floor conveyor

Daily reduced maintenance

Transport as normalized size

#### Corn header

Champion 1200 KEMPER

Row spacing for corn at 70 to 80 cm

2 intake drums

2 pressure rollers

Foldable chute for transport

Rotating chute from the tractor

Tilting chute extension from the tractor