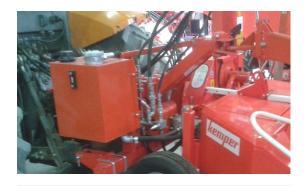

Lateral auger (optional)

Foldable header at the tractor's back for a transport on road

Easy and efficient blades sharpening system

Hydraulic exchange for trailer enslavement

#### Telescopic coupling allow the trailer to be:

Clustered: harvest

Hydraulic stand with manual pomp for a quick disassembly

Large tyres and solid frame 11,5 / 80 x 15,3

Apart: transport

« Push-Pull » coupler for a quick connection of the hydraulic system