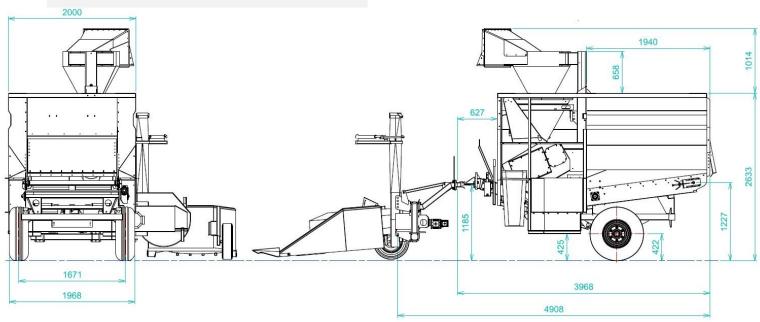

nel

Weighing hopper of 500 liters

Weighing area with 4 stainless-steel sensors (500 kg maxi)

Weighing indicator with quick stability

Printer (for weight information summary)

Access and control from driver's seat

Pneumatic system for door opening



#### Transfert hopper and sampling

Transfer hopper with endless screw for a quick discharge toward the storage hopper

Stirrer with blades on the hopper's bottom

Sampling screw with adjustable speed, equipped with inverters for direction of rotation

Sampling storage tank with an outside access



#### Storage hopper

Floor conveyor with chains and bars

Hydraulic functioning

Double watertightness bottom with cleaning trapdoor

Large hopper (3.5 m3)





### **Dimensions**

#### **Dimensions - Transport**



#### **Dimensions - Work**





## Contact us

BAURAL

2, rue Vallée Maillard

41000 BLOIS

France

**2** +33 (0)2 54 33 11 01 Baural.contact@baural.fr

www.baural.fr