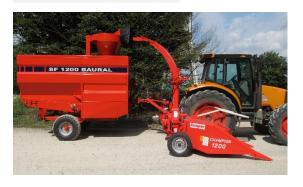

## SF1200 Silager

### A simple plot and multi-varieties silager designed to meet your needs

Completely suited and developed by BAURAL

Efficient and robust design

Adaptable on every tractor

Fast row-edging

Quick silage and cleaning avoiding mixture

Efficient header and chopper

Storage hopper with large floor conveyor

Daily reduced maintenance

Transport as normalized size

#### Corn header

Champion 1200 KEMPER

Row spacing for corn at 70 to 80 cm

2 intake drums

2 pressure rollers

Foldable chute for transport

Rotating chute from the tractor

Tilting chute extension from the tractor