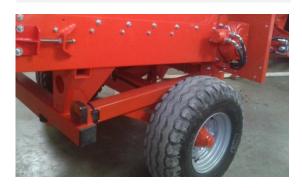

#### Telescopic coupling allow the trailer to be:

Clustered: harvest

Hydraulic stand with manual pomp for a quick disassembly

Large tyres and solid frame 11,5 / 80 x 15,3

Apart: transport

« Push-Pull » coupler for a quick connection of the hydraulic system

Traffic lights to drive on roads