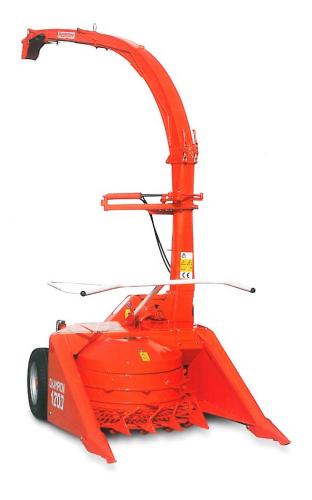

#### Corn header

Champion 1200 KEMPER

Row spacing for corn at 70 to 80 cm

2 intake drums

2 pressure rollers

Foldable chute for transport

Rotating chute from the tractor

Tilting chute extension from the tractor

Lateral auger (optional)

Foldable header at the tractor's back for a transport on road

Easy and efficient blades sharpening system

Hydraulic exchange for trailer enslavement