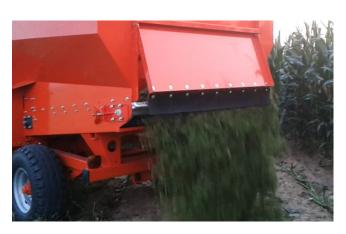

#### Corn header

Champion 1200 KEMPER

Row spacing for corn at 70 to 80 cm

2 intake drums

2 pressure rollers

Foldable chute for transport

Rotating chute from the tractor

Tilting chute extension from the tractor

Lateral auger (optional)

Foldable header at the tractor's back for a transport on road

Easy and efficient blades sharpening system

Hydraulic exchange for trailer enslavement