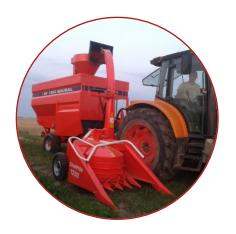

## SF1200 Silager

### A simple plot and multi-varieties silager designed to meet your needs

Completely suited and developed by BAURAL

Efficient and robust design

Adaptable on every tractor

Fast row-edging

Quick silage and cleaning avoiding mixture

Efficient header and chopper

Storage hopper with large floor conveyor

Daily reduced maintenance

Transport as normalized size