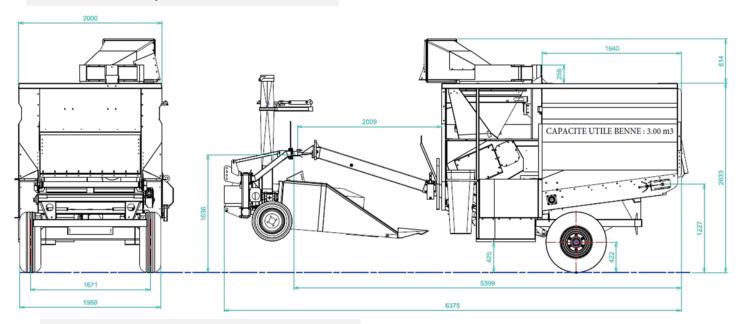

oldable cyclone with large funnel

Weighing hopper of 500 liters

Weighing area with 4 stainless-steel sensors (500 kg maxi)

Weighing indicator with quick stability

Printer (for weight information summary)

Access and control from driver's seat

Pneumatic system for door opening



#### Transfert hopper and sampling

Transfer hopper with endless screw for a quick discharge toward the storage hopper

Stirrer with blades on the hopper's bottom

Sampling screw with adjustable speed, equipped with inverters for direction of rotation

Sampling storage tank with an outside access



#### Storage hopper

Floor conveyor with chains and bars

Hydraulic functioning

Double watertightness bottom with cleaning trapdoor

Large hopper (3.5 m3)





### **Dimensions**

#### **Dimensions - Transport**



#### **Dimensions - Work**





## Contact us

BAURAL

2, rue Vallée Maillard

41000 BLOIS

France

**2** +33 (0)2 54 33 11 01 Baural.contact@baural.fr

www.baural.fr