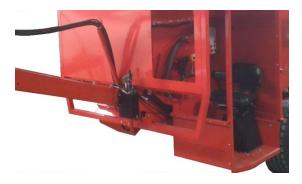

#### Telescopic coupling allow the trailer to be:

Clustered: harvest

Hydraulic stand with manual pomp for a quick disassembly

Large tyres and solid frame 11,5 / 80 x 15,3

Apart: transport

« Push-Pull » coupler for a quick connection of the hydraulic system

Traffic lights to drive on roads