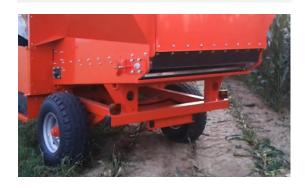

#### Storage hopper

Floor conveyor with chains and bars

Hydraulic functioning

Double watertightness bottom with cleaning trapdoor

Large hopper (3.5 m3)