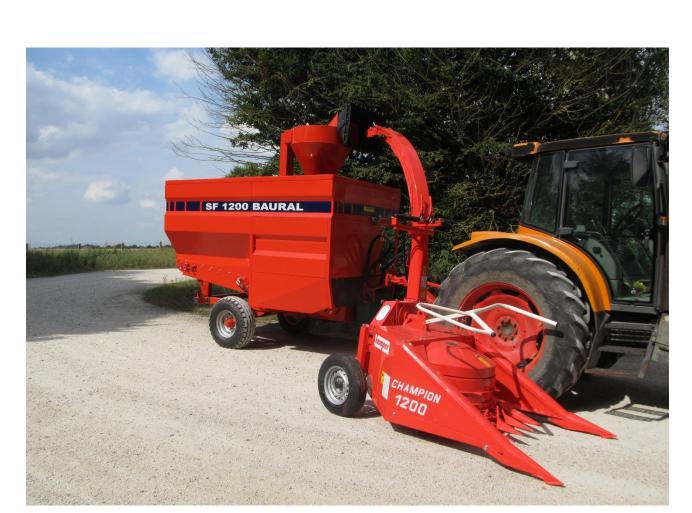

## SF1200 Silager

### A simple plot and multi-varieties silager designed to meet your needs

Completely suited and developed by BAURAL

Efficient and robust design

Adaptable on every tractor

Fast row-edging

Quick silage and cleaning avoiding mixture

Efficient header and chopper

Storage hopper with large floor conveyor

Daily reduced maintenance

Transport as normalized size

#### Corn header

Champion 1200 KEMPER

Row spacing for corn at 70 to 80 cm

2 intake drums

2 pressure rollers

Foldable chute for transport

Rotating chute from the tractor

Tilting chute extension from the tractor