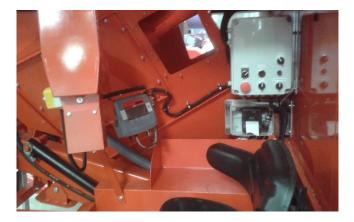

/ 80 x 15,3



Apart: transport



« Push-Pull » coupler for a quick connection of the hydraulic system



Traffic lights to drive on roads





# Weighing and sampling equipment

#### Silage recovery and weighing

Foldable cyclone with large funnel

Weighing hopper of 500 liters

Weighing area with 4 stainless-steel sensors (500 kg maxi)

Weighing indicator with quick stability

Printer (for weight information summary)

Access and control from driver's seat

Pneumatic system for door opening



#### Transfert hopper and sampling

Transfer hopper with endless screw for a quick discharge toward the storage hopper

Stirrer with blades on the hopper's bottom

Sampling screw with adjustable speed, equipped with inverters for direction of rotation

Sampling storage tank with an outside access



#### Storage hopper

Floor conveyor with chains and bars

Hydraulic functioning

Double watertightness bottom with cleaning trapdoor

Large hopper (3.5 m3)





### **Dimensions**

#### **Dimensions - Transport**



#### **Dimensions - Work**





## Contact us

BAURAL

2, rue Vallée Maillard

41000 BLOIS

France

**2** +33 (0)2 54 33 11 01 Baural.contact@baural.fr

www.baural.fr