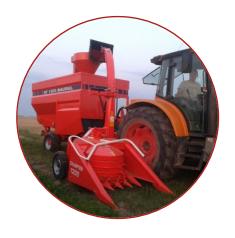

## SF1200 Silager

## Comfort and functionnality

### A simple plot and multi-varieties silager designed to meet your needs

Completely suited and developed by BAURAL

Efficient and robust design

Adaptable on every tractor

Fast row-edging

Quick silage and cleaning avoiding mixture

#### Corn header

Champion 1200 KEMPER

Row spacing for corn at 70 to 80 cm

2 intake drums

2 pressure rollers

Foldable chute for transport

Rotating chute from the tractor

Tilting chute extension from the tractor