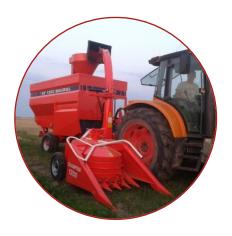

## SF1200 Silager

### A simple plot and multi-varieties silager designed to meet your needs

Completely suited and developed by BAURAL

Efficient and robust design

Adaptable on every tractor

Fast row-edging

Quick silage and cleaning avoiding mixture