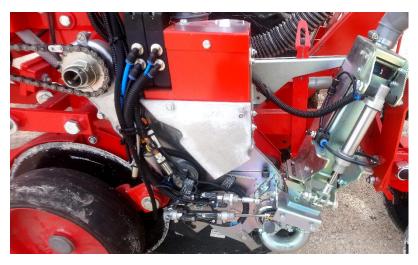

## NEW ELECTRIC SEEDER (2022)



#### **Isobus connection**



Seeder state and settings are displayed on your ISObus tablet in your tractor or directly on the seeder Increased seeding speed and shorter alleys with the disk acceleration You have all the seeder informations, settings and controls Density, alleys lenght and GPS signal offset can be adjusted easily Or adjust your density automatically with the dose modulation Manual control on the hatchs, divisor and motors

#### New low hatch



More reactive, Raised and rotative hatch

#### Pneumatic actuators and chain transmission



### New robust electrical box



# BAURAL