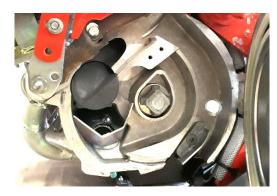

## NEW ELECTRIC SEEDER (2022)



#### **Isobus connection**



Seeder state and settings are displayed on your ISObus tablet in your tractor or directly on the seeder Increased seeding speed and shorter alleys with the disk acceleration You have all the seeder informations, settings and controls Density, alleys lenght and GPS signal offset can be adjusted easily Or adjust your density automatically with the dose modulation Manual control on the hatchs, divisor and motors

#### New low hatch



More reactive, Raised and rotative hatch

#### Pneumatic actuators and chain transmission



### New robust electrical box



# BAURAL