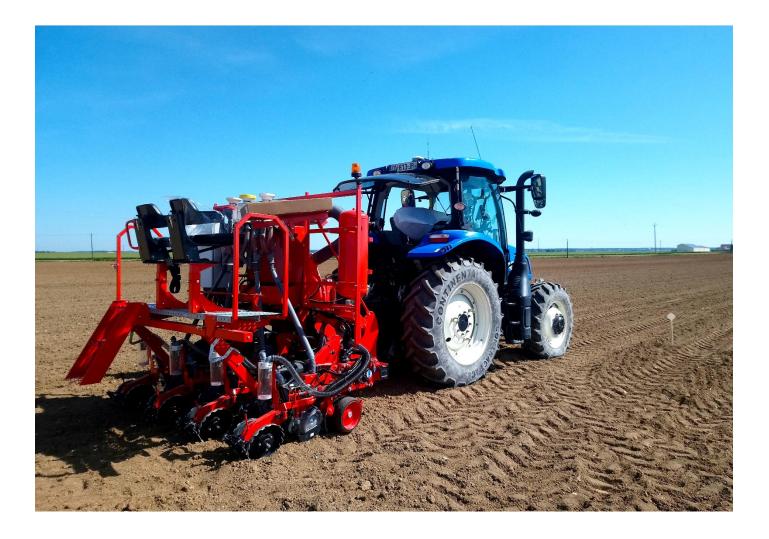

## NEW ELECTRIC SEEDER (2022)



#### **Isobus connection**



Seeder state and settings are displayed on your ISObus tablet in your tractor or directly on the seeder Increased seeding speed and shorter alleys with the disk acceleration You have all the seeder informations, settings and controls Density, alleys lenght and GPS signal offset can be adjusted easily Or adjust your density automatically with the dose modulation Manual control on the hatchs, divisor and motors

#### New low hatch



More reactive, Raised and rotative hatch

#### Pneumatic actuators and chain transmission



### New robust electrical box



# BAURAL