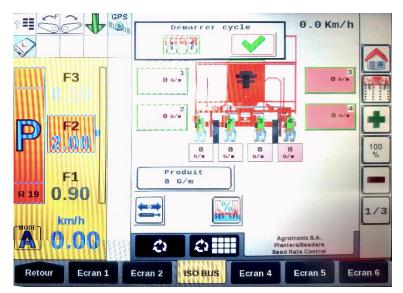

#### **Isobus connection**

Seeder state and settings are displayed on your ISObus tablet in your tractor or directly on the seeder Increased seeding speed and shorter alleys with the disk acceleration You have all the seeder informations, settings and controls Density, alleys lenght and GPS signal offset can be adjusted easily Or adjust your density automatically with the dose modulation Manual control on the hatchs, divisor and motors